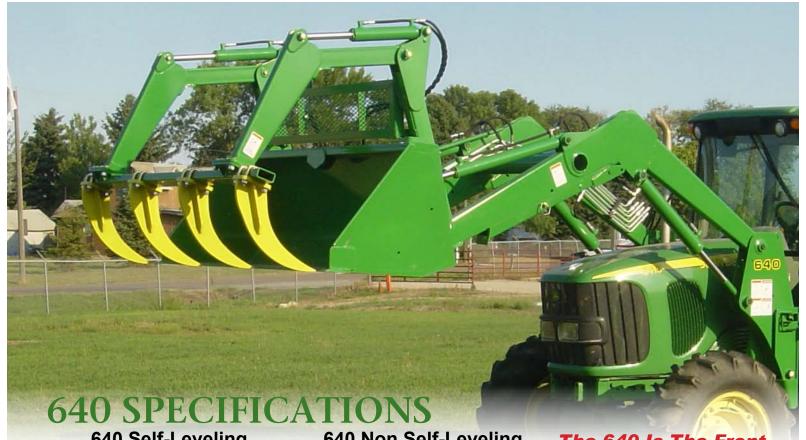

## 640 Self-Leveling Specifications:

- Maximum lift height: 146"
- Digging depth: 7"
- Roll-back angle at ground level: 38 degrees
- Dump angle at maximum height: 80 degrees
- Lift & breakout capacity:
  Rated at 17.5 gpm/2500 psi
- Breakout force at pivot pin: 5,890 lbs.
- Lift capacity to full height at pivot pin: **3,410 lbs.**

## 640 Non Self-Leveling Specifications:

- · Maximum lift height: 146"
- Digging depth: 7"
- Roll-back angle at ground level: 15 degrees
- Dump angle at maximum height: 39 degrees
- Lift & breakout capacity:
  Rated at 17.5 gpm/2500 psi
- Breakout force at pivot pin: **5,800 lbs.**
- Lift capacity to full height at pivot pin: **3,300 lbs.**