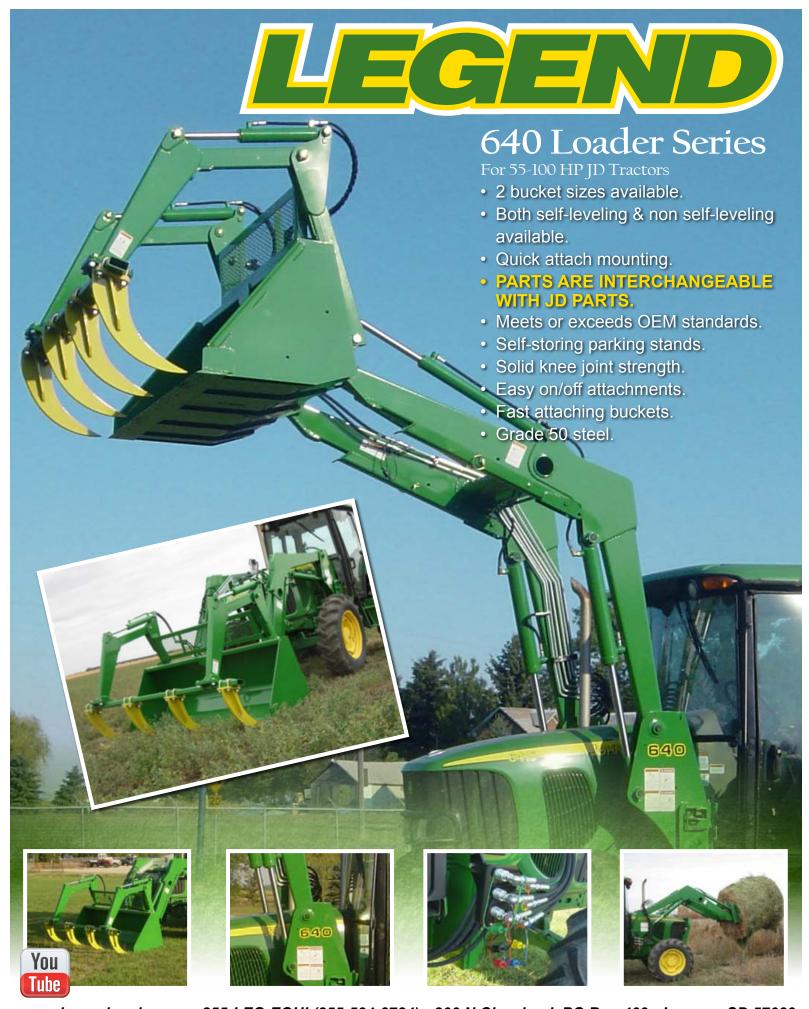

## 640 Self-Leveling Specifications:

- Maximum lift height: 146"
- Digging depth: 7"
- Roll-back angle at ground level: 38 degrees
- Dump angle at maximum height: 80 degrees
- Lift & breakout capacity:
  Rated at 17.5 gpm/2500 psi
- Breakout force at pivot pin: 5,890 lbs.
- Lift capacity to full height at pivot pin: **3,410 lbs.**

## 640 Non Self-Leveling Specifications:

- · Maximum lift height: 146"
- Digging depth: 7"
- Roll-back angle at ground level: 15 degrees
- Dump angle at maximum height: 39 degrees
- Lift & breakout capacity:
  Rated at 17.5 gpm/2500 psi
- Breakout force at pivot pin: **5,800 lbs.**
- Lift capacity to full height at pivot pin: **3,300 lbs.**

## The 640 Is The Front-End Loader Solution To Fit The Following JD Series Tractors:

6000 Series:

6110, 6120, 6130, 6200, 6210, 6215, 6220, 6230, 6300, 6310,

6320, 6330, 6400, 6405, 6410,

6415, 6420, 6430

Utility Series:

2350, 2355, 2550, 2555, 2750, 2755

Call Us Today! 1-855-534-3784

www.legendequip.com

Learn more about the 640 loader by scanning this QR code with your smartphone!